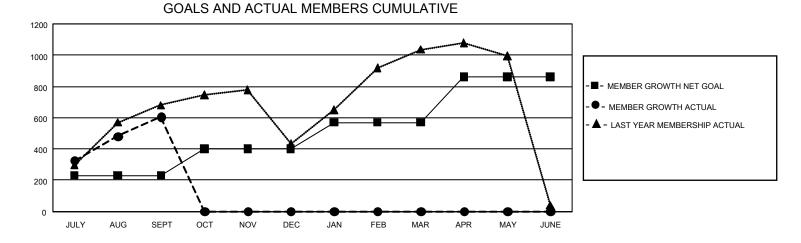

## GAT MONTHLY MEMBERSHIP PROGRESS REPORT

GMT Constitutional Area 5 - E, Group N

REPORT DOES NOT INCLUDE CLUBS IN UNDISTRICTED AREAS.

| Clubs                 |               |           |               | Members               |                         |                         |                                                    |
|-----------------------|---------------|-----------|---------------|-----------------------|-------------------------|-------------------------|----------------------------------------------------|
| RESULTS FOR 2024-2025 |               |           |               | RESULTS FOR 2024-2025 |                         |                         |                                                    |
| QUARTER               | NEW CLUB GOAL | NEW CLUBS | DROPPED CLUBS | QUARTER               | MBER GROWTH NET<br>GOAL | MEMBER GROWTH<br>ACTUAL | DROPPED MEMBERS<br>ACTUAL (including<br>transfers) |
| JULY/AUG/SEPT         | - 15          | 3         | 2             | JULY/AUG/SEPT         | 230                     | 912                     | 216                                                |
| OCT/NOV/DEC           | 3             | 0         | 0             | OCT/NOV/DEC           | 170                     | 0                       | 0                                                  |
| JAN/FEB/MAR           | 9             | 0         | 0             | JAN/FEB/MAR           | 170                     | 0                       | 0                                                  |
| APR/MAY/JUNE          | 6             | 0         | 0             | APR/MAY/JUNE          | 290                     | 0                       | 0                                                  |