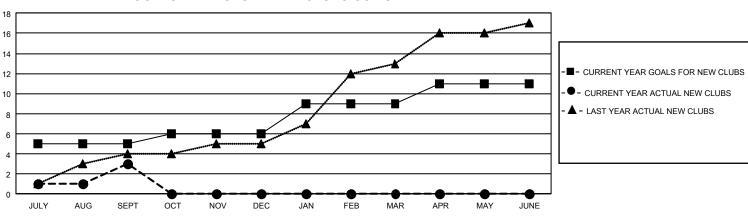

## GAT MONTHLY MEMBERSHIP PROGRESS REPORT

GMT Constitutional Area 5 - E, Group N

REPORT DOES NOT INCLUDE CLUBS IN UNDISTRICTED AREAS.

| Clubs                 |               |           |               | Members               |                         |                         |                                                    |
|-----------------------|---------------|-----------|---------------|-----------------------|-------------------------|-------------------------|----------------------------------------------------|
| RESULTS FOR 2024-2025 |               |           |               | RESULTS FOR 2024-2025 |                         |                         |                                                    |
| QUARTER               | NEW CLUB GOAL | NEW CLUBS | DROPPED CLUBS | QUARTER               | MBER GROWTH NET<br>GOAL | MEMBER GROWTH<br>ACTUAL | DROPPED MEMBERS<br>ACTUAL (including<br>transfers) |
| JULY/AUG/SEPT         | - 15          | 3         | 2             | JULY/AUG/SEPT         | 230                     | 912                     | 216                                                |
| OCT/NOV/DEC           | 3             | 0         | 0             | OCT/NOV/DEC           | 170                     | 0                       | 0                                                  |
| JAN/FEB/MAR           | 9             | 0         | 0             | JAN/FEB/MAR           | 170                     | 0                       | 0                                                  |
| APR/MAY/JUNE          | 6             | 0         | 0             | APR/MAY/JUNE          | 290                     | 0                       | 0                                                  |